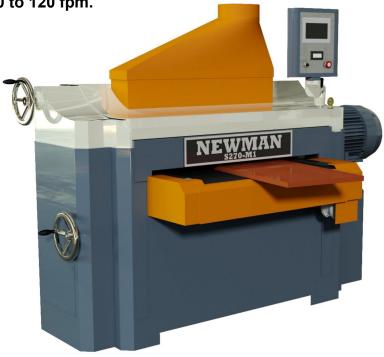

## **S270-M1**SINGLE SURFACER

- Features a fixed bed line with a belt feed conveyor bed and idle top feed rolls.
- Equipped with Newman Helical Carbide Cutterhead in 7 inch diameter cutting circle and 4 knife rows for high quality finish.
- Capable of processing stock as short as 8 inch and features full 36 inch bed width.

## S270-M1 SINGLE SURFACER

Newman Machine Company has long been known as the premier manufacturer of roughing and finishing planers in the wood processing industry. The newest addition to the Newman line of finishing planers is the S270-M1 Single Surfacer. The machine features a *fixed bed line* with a belt feed conveyor bed and idle top feed rolls.

## **Specifications**

36 inch full bed width

Feed range 20 to 120 fpm

AC Variable Drive feed system

Helical Carbide cutterhead, 4 knife, 7 inch cutting circle

Sectional chipbreaker - Toe plates Hard Chromed